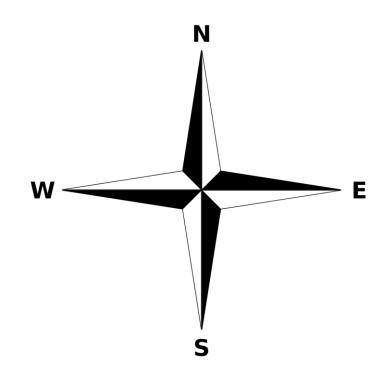

A compass has four main directions: north, east, south and west. Part of the compass (the needle) will always point to the north. You have to work out which direction you are facing depending on which way north is.

Key features of maps include:
a title, a compass rose,
symbols, a key and different
colours for important things
such as green for forests and
blue for rivers.