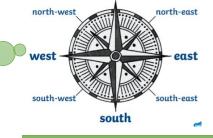

A compass has four main directions: north, east, south and west. Part of the compass (the needle) will always point to the north. You have to work out which direction you are facing depending on which way north is.

Key features of maps include:
a title, a compass rose,
symbols, a key and different
colours for important things
such as green for forests and
blue for rivers.