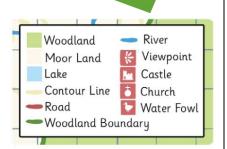

Key features of maps include:
a title, a compass rose,
symbols, a key and different
colours for important things
such as green for forests and
blue for rivers.