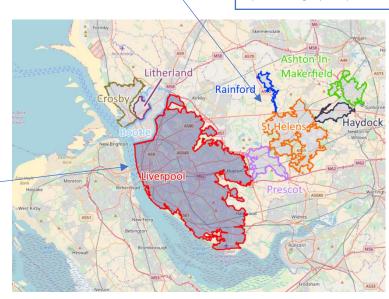

Liverpool is a large city in Merseyside.

Liverpool is the tenth largest English district based on how many people live there.

Liverpool is famous for culture, architecture, transport links.

Merseyside is a county in the north west of England.

St Helens is a large town in Merseyside.

St Helens Borough covers roughly 30 km² (12 sq miles) of soft rolling hills used primarily for agricultural (farming) purposes.

Liverpool has the second highest number of art galleries, national museums, listed buildings, and listed parks in the UK; only the capital, London, has more.