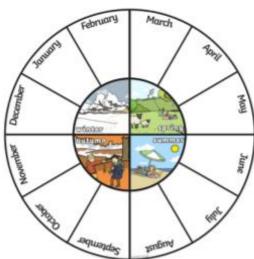

## Seasonal Changes

There are changes in weather in each **season**. In spring, it is often rainy and the temperature begins to get warmer.

In summer, the sun is much stronger. The temperature is warmer than in any other season.

In the autumn, the weather turns chillier, windier and there is often rain.

In the winter, it is often cold and frosty. It has to be freezing cold to snow.

| Key Vocabulary |                               |  |
|----------------|-------------------------------|--|
| Seasons        | The year is divided into four |  |
|                | seasons: spring, summer,      |  |
|                | autumn and winter.            |  |
| Observations   | What you notice when you      |  |
|                | look Carefully at something.  |  |
| Record         | Keep information about        |  |
|                | something that has            |  |
|                | happened, e.g. in writing or  |  |
|                | pictures.                     |  |
| Temperature    | A measure of how hot or       |  |
|                | cold something is.            |  |
| Thermometer    | An instrument used to         |  |
|                | measure temperature.          |  |